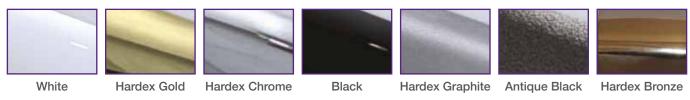

#### Art Deco Inspired - No Colour









FINESSE ELEGANCE DOOR COLLECTION

### Choose Your Colour

Your Elegance door can be tailored to reflect your individual yule. If traditional white isn't your preference you can select from any of our standard colours shown below to the frame or the sash or even both; we also offer a bespoke colour matching service. Our Elegance range is so configurable that you can mix & match and have one colour inside and a completely different colour outside.

The Irish Oak, Rosewood and Golden Oak options feature a realistic woodgrain pattern whereas the other colour options feature a consistent flat colour.







### Choose Your Hardware

#### Knockers







#### Letter Plates



#### Numerals & Letters



#### Handles



### Hardware Finish Colours



## Choose Your Threshold

The type of threshold you choose is very important as your choice will affect the way in which your door performs. A low threshold offers a minimal step-over which is excellent from an accessibility point of view - whereas a UPVC threshold is unbeatable at protecting you from water ingress and draughts.

Our designers carry samples of each type to demonstrate the difference between your threshold options. By carefully configuring your door in this respect you can ensure that your door operates perfectly for you and will suit your lifestyle.

#### Standard UPVC Threshold



#### Low Aluminium Threshold



# **#BEINSPIRED**

Our Designers will work with you to design the perfect solution for your home.





























DOOR COLLECTION



Finesse Window