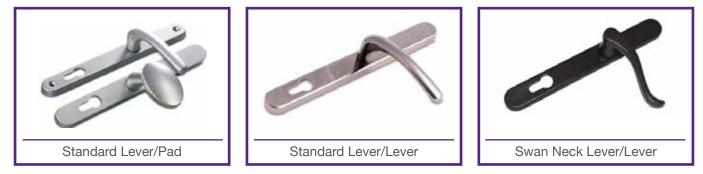

tions.





























#### Art Deco Inspired - No Colour









FINESSE ELEGANCE DOOR COLLECTION

### Choose Your Colour

Your Elegance door can be tailored to reflect your individual yule. If traditional white isn't your preference you can select from any of our standard colours shown below to the frame or the sash or even both; we also offer a bespoke colour matching service. Our Elegance range is so configurable that you can mix & match and have one colour inside and a completely different colour outside.

The Irish Oak, Rosewood and Golden Oak options feature a realistic woodgrain pattern whereas the other colour options feature a consistent flat colour.







### Choose Your Hardware

#### Knockers







#### Letter Plates



#### Numerals & Letters



#### Handles



### Hardware Finish Colours



## Choose Your Threshold

The type of threshold you choose is very important as your choice will affect the way in which your door performs. A low threshold offers a minimal step-over which is excellent from an accessibility point of view - whereas a UPVC threshold is unbeatable at protecting you from water ingress and draughts.

Our designers carry samples of each type to demonstrate the difference between your threshold options. By carefully configuring your door in this respect you can ensure that your door operates perfectly for you and will suit your lifestyle.

#### Standard UPVC Threshold



#### Low Aluminium Threshold



# **#BEINSPIRED**

Our Designers will work with you to design the perfect solution for your home.





























DO