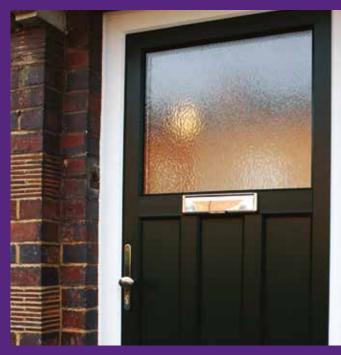

### Choose Your Colour

Your Elegance door can be tailored to reflect your individual yule. If traditional white isn't your preference you can select from any of our standard colours shown below to the frame or the sash or even both; we also offer a bespoke colour matching service. Our Elegance range is so configurable that you can mix & match and have one colour inside and a completely different colour outside.

The Irish Oak, Rosewood and Golden Oak options feature a realistic woodgrain pattern whereas the other colour options feature a consistent flat colour.