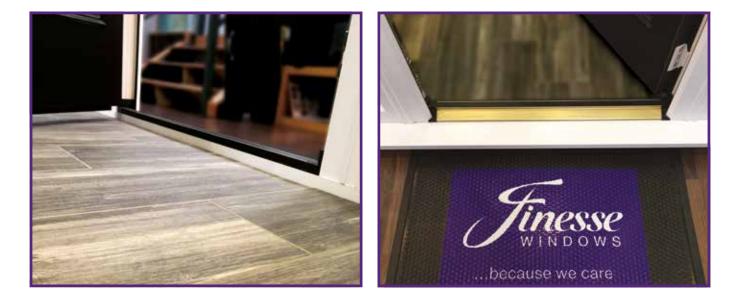

## Choose Your Threshold

The type of threshold you choose is very important as your choice will affect the way in which your door performs. A low threshold offers a minimal step-over which is excellent from an accessibility point of view - whereas a UPVC threshold is unbeatable at protecting you from water ingress and draughts.

Our designers carry samples of each type to demonstrate the difference between your threshold options. By carefully configuring your door in this respect you can ensure that your door operates perfectly for you and will suit your lifestyle.

#### Low Aluminium Threshold