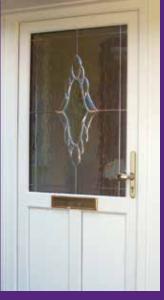

### Choose Your Glass Design

#### Diamond Bevel - No Colour

**DIAMOND BEVEL** 

**CURVED BEVEL** 

ART DECO

The flexibility of our Elegance Door range enables us to create just about any glass design, with a bespoke colour match solution. We also offer Georgian & Astragal Bar Options.