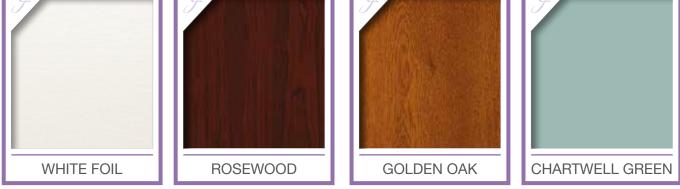

### Choose Your Colour

Your Elegance door can be tailored to reflect your individual yule. If traditional white isn't your preference you can select from any of our standard colours shown below to the frame or the sash or even both; we also offer a bespoke colour matching service. Our Elegance range is so configurable that you can mix & match and have one colour inside and a completely different colour outside.

The Irish Oak, Rosewood and Golden Oak options feature a realistic woodgrain pattern whereas the other colour options feature a consistent flat colour.