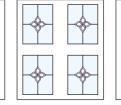

### Choose Your Glass Design

#### Diamond Bevel - No Colour

**DIAMOND BEVEL** 

**CURVED BEVEL** 

ART DECO

The flexibility of our Elegance Door range enables us to create just about any glass design, with a bespoke colour match solution. We also offer Georgian & Astragal Bar Options.