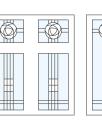

### Choose Your Glass Design

#### Diamond Bevel - No Colour

**DIAMOND BEVEL** 

**CURVED BEVEL** 

ART DECO

The flexibility of our Elegance Door range enables us to create just about any glass design, with a bespoke colour match solution. We also offer Georgian & Astragal Bar Options.