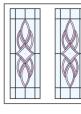

### Choose Your Glass Design

#### Diamond Bevel - No Colour

**DIAMOND BEVEL** 

**CURVED BEVEL** 

ART DECO

The flexibility of our Elegance Door range enables us to create just about any glass design, with a bespoke colour match solution. We also offer Georgian & Astragal Bar Options.