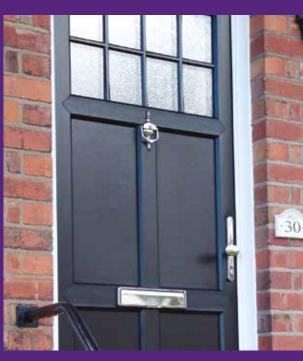

### Choose Your Glass Design

#### Diamond Bevel - No Colour

**DIAMOND BEVEL** 

**CURVED BEVEL** 

ART DECO

The flexibility of our Elegance Door range enables us to create just about any glass design, with a bespoke colour match solution. We also offer Georgian & Astragal Bar Options.

#### Art Deco Inspired - No Colour

FINESSE ELEGANCE DOOR COLLECTION