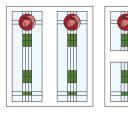

### Choose Your Glass Design

#### Art Deco Inspired - No Colour

FINESSE ELEGANCE DOOR COLLECTION