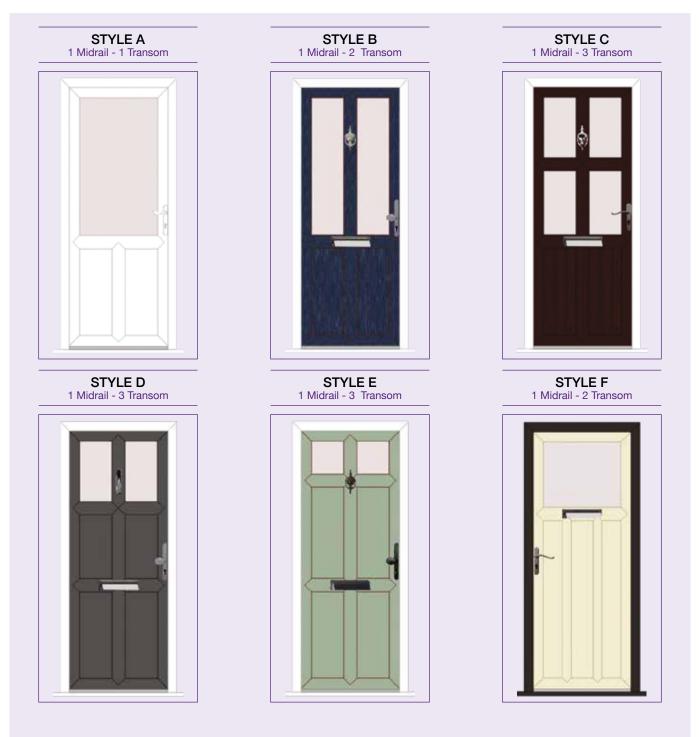

### Choose Your Door Structure

**Choose from our standard designs or invent your own.** Our Elegance door designs have been carefully collated to reflect traditional door styles that have been prevalent in English homes for the last 100 years. The Elegance door range brings together classic design with modern materials and up-to-date technology to provide superior build quality without compromising on aesthetics.

The beauty of our Elegance door system is that we can adapt our manufacturing process to suit your requirements. If you have a door design in mind that is not shown here we would be delighted to work with you to design something that is unique to your home.