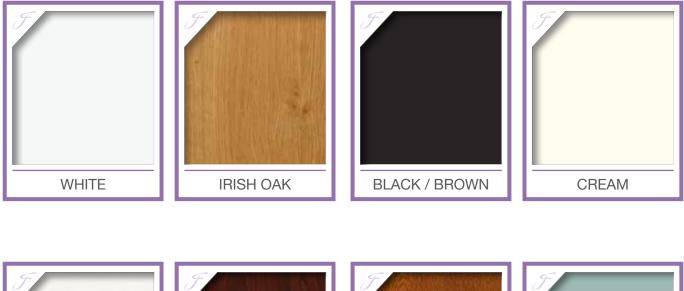

### Choose Your Colour

Your Elegance door can be tailored to reflect your individual yule. If traditional white isn't your preference you can select from any of our standard colours shown below to the frame or the sash or even both; we also offer a bespoke colour matching service. Our Elegance range is so configurable that you can mix & match and have one colour inside and a completely different colour outside.

The Irish Oak, Rosewood and Golden Oak options feature a realistic woodgrain pattern whereas the other colour options feature a consistent flat colour.