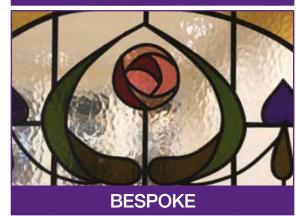

### Choose Your Glass Design

#### Diamond Bevel - No Colour

**DIAMOND BEVEL** 

**CURVED BEVEL** 

ART DECO

The flexibility of our Elegance Door range enables us to create just about any glass design, with a bespoke colour match solution. We also offer Georgian & Astragal Bar Options.