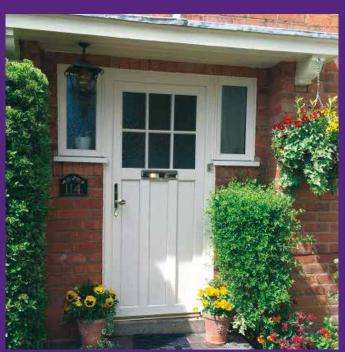

### Choose Your Colour

Your Elegance door can be tailored to reflect your individual yule. If traditional white isn't your preference you can select from any of our standard colours shown below to the frame or the sash or even both; we also offer a bespoke colour matching service. Our Elegance range is so configurable that you can mix & match and have one colour inside and a completely different colour outside.

The Irish Oak, Rosewood and Golden Oak options feature a realistic woodgrain pattern whereas the other colour options feature a consistent flat colour.