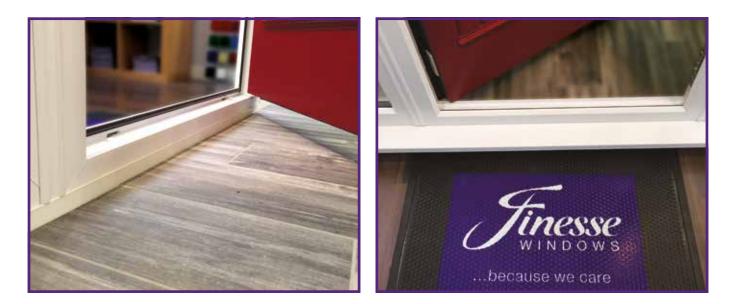

## Choose Your Threshold

The type of threshold you choose is very important as your choice will affect the way in which your door performs. A low threshold offers a minimal step-over which is excellent from an accessibility point of view - whereas a UPVC threshold is unbeatable at protecting you from water ingress and draughts.

Our designers carry samples of each type to demonstrate the difference between your threshold options. By carefully configuring your door in this respect you can ensure that your door operates perfectly for you and will suit your lifestyle.

#### Standard UPVC Threshold