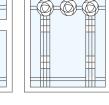

### Choose Your Glass Design

#### Diamond Bevel - No Colour

**DIAMOND BEVEL** 

**CURVED BEVEL** 

ART DECO

The flexibility of our Elegance Door range enables us to create just about any glass design, with a bespoke colour match solution. We also offer Georgian & Astragal Bar Options.