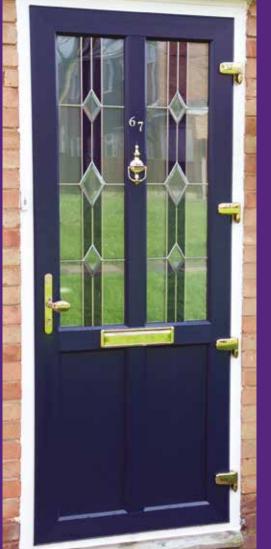

### Choose Your Door Structure

**Choose from our standard designs or invent your own.** Our Elegance door designs have been carefully collated to reflect traditional door styles that have been prevalent in English homes for the last 100 years. The Elegance door range brings together classic design with modern materials and up-to-date technology to provide superior build quality without compromising on aesthetics.

The beauty of our Elegance door system is that we can adapt our manufacturing process to suit your requirements. If you have a door design in mind that is not shown here we would be delighted to work with you to design something that is unique to your home.