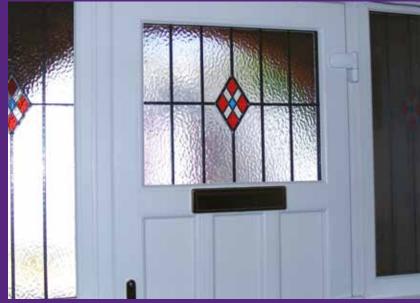

### Choose Your Glass Design

#### Diamond Bevel - No Colour

**DIAMOND BEVEL** 

**CURVED BEVEL** 

ART DECO

The flexibility of our Elegance Door range enables us to create just about any glass design, with a bespoke colour match solution. We also offer Georgian & Astragal Bar Options.