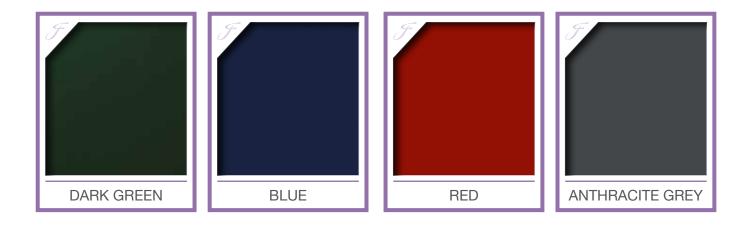

### Choose Your Colour

Your Elegance door can be tailored to reflect your individual yule. If traditional white isn't your preference you can select from any of our standard colours shown below to the frame or the sash or even both; we also offer a bespoke colour matching service. Our Elegance range is so configurable that you can mix & match and have one colour inside and a completely different colour outside.

The Irish Oak, Rosewood and Golden Oak options feature a realistic woodgrain pattern whereas the other colour options feature a consistent flat colour.