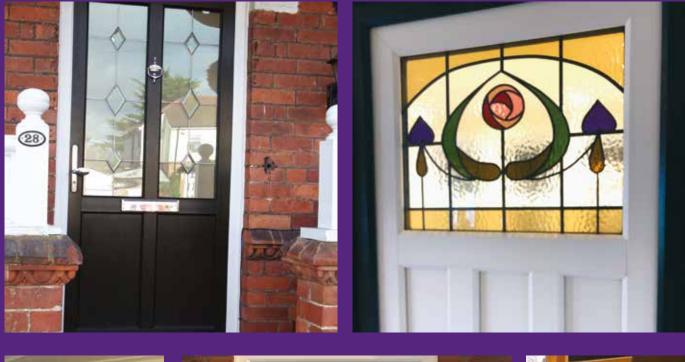

### Choose Your Glass Design

#### Diamond Bevel - No Colour

**DIAMOND BEVEL** 

**CURVED BEVEL** 

ART DECO

The flexibility of our Elegance Door range enables us to create just about any glass design, with a bespoke colour match solution. We also offer Georgian & Astragal Bar Options.

#### Art Deco Inspired - No Colour

FINESSE ELEGANCE DOOR COLLECTION