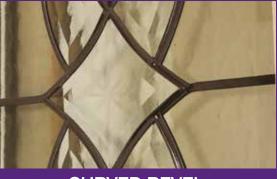

#### Diamond Bevel - No Colour

**DIAMOND BEVEL** 

**CURVED BEVEL** 

ART DECO

The flexibility of our Elegance Door range enables us to create just about any glass design, with a bespoke colour match solution. We also offer Georgian & Astragal Bar Options.