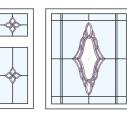

### Choose Your Glass Design

#### Diamond Bevel - No Colour

**DIAMOND BEVEL** 

**CURVED BEVEL** 

ART DECO

The flexibility of our Elegance Door range enables us to create just about any glass design, with a bespoke colour match solution. We also offer Georgian & Astragal Bar Options.

#### Art Deco Inspired - No Colour

FINESSE ELEGANCE DOOR COLLECTION