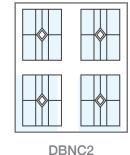

## **Choose Your Glass Design**

#### Curved Bevel - No Colour

CBNC1

CBNC2

CBNC5

Curved Bevel - With Any Colour

CBNC3

CBNC4

The flexibility of our Elegance Door range enables us to create just about any Glass design. We also offer Georgian & Astragal Bar Options.