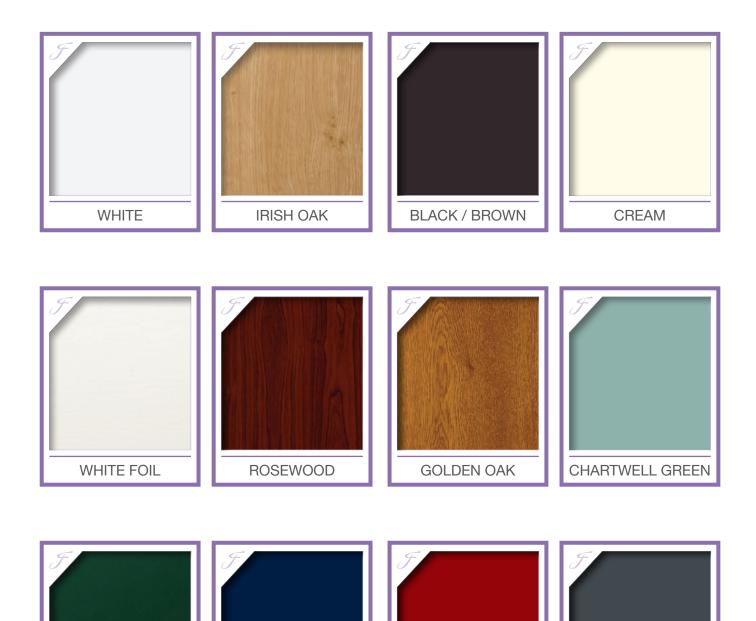

## **Choose Your Colour**

Your Elegance door can be tailored to reflect your individual style. If traditional white isn't your preference we can add any of the 11 colours shown below to the frame or the sash or even to both. Our Elegance range is so configurable that you can mix & match and have one colour inside and a completely different colour outside.

The Irish Oak, Rosewood and Golden Oak options feature a realistic woodgrain pattern whereas the other colour options feature a consistent flat colour.

RED

BLUE

DARK GREEN

ANTHRACITE GREY