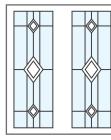

## **Choose Your Glass Design**

#### Curved Bevel - No Colour

CBNC1

CBNC2

CBNC5

Curved Bevel - With Any Colour

CBNC3

CBNC4

The flexibility of our Elegance Door range enables us to create just about any Glass design. We also offer Georgian & Astragal Bar Options.