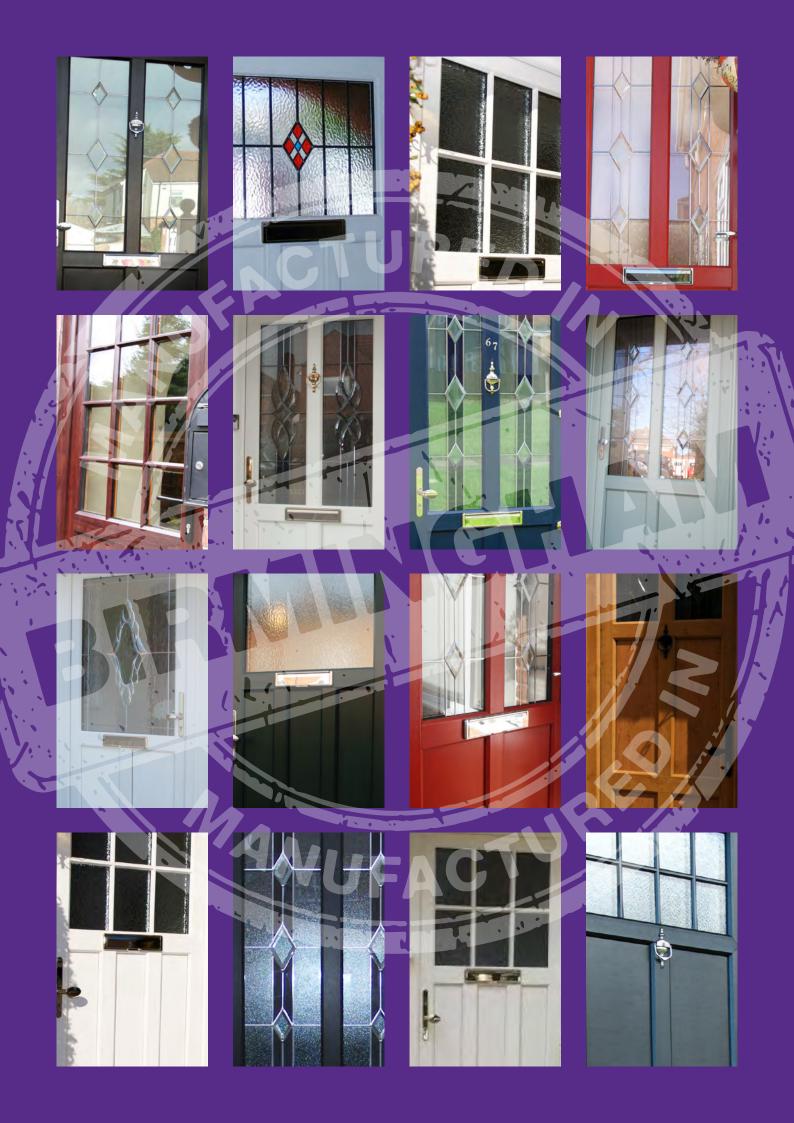

# Choose Your Design

**Choose from 6 standard designs or invent your own.** Our Elegance door designs have been carefully collated to reflect traditional door styles that have been prevalent in English homes for the last 100 years. The Elegance door range brings together classic design with modern materials and up-to-date technology to provide superior build quality without compromising on aesthetics.

The beauty of our Elegance door system is that we can adapt our manufacturing process to suit your requirements. If you have a door design in mind that is not shown here we would be delighted to work with you to design something that is unique to your home.