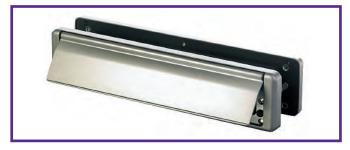

ny Colour







CBNC3



CBNC4



The flexibility of our Elegance Door range enables us to create just about any Glass design. We also offer Georgian & Astragal Bar Options.

## **Choose Your Colour**

Your Elegance door can be tailored to reflect your individual style. If traditional white isn't your preference we can add any of the 11 colours shown below to the frame or the sash or even to both. Our Elegance range is so configurable that you can mix & match and have one colour inside and a completely different colour outside.

The Irish Oak, Rosewood and Golden Oak options feature a realistic woodgrain pattern whereas the other colour options feature a consistent flat colour.



RED

BLUE

DARK GREEN

ANTHRACITE GREY



## Choose Your Hardware

### Knockers





F



### Letter Plates



### Numerals & Letters



### Handles



### Hardware Finish Colours





Hardex Gold

Hardex Chrome







Antique Black

\_\_\_\_

Black

# Choose Your Threshold

The type of threshold you choose is very important as your choice will affect the way in which your door performs. A low threshold offers a minimal step-over which is excellent from an accessibility point of view - whereas a UPVC threshold is unbeatable at protecting you from water ingress and draughts.

Our designers carry samples of each type to demonstrate the difference between your threshold options. By carefully configuring your door in this respect you can ensure that your door operates perfectly for you and will suit your lifestyle.

### Standard UPVC Threshold



### Low Aluminium Threshold







DOOR COLLECTION