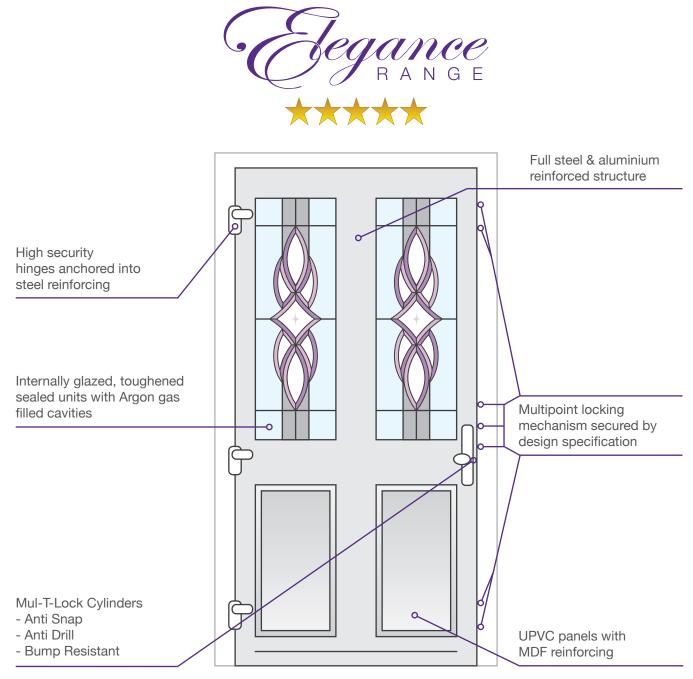

# Choose Your Design

**Choose from 6 standard designs or invent your own.** Our Elegance door designs have been carefully collated to reflect traditional door styles that have been prevalent in English homes for the last 100 years. The Elegance door range brings together classic design with modern materials and up-to-date technology to provide superior build quality without compromising on aesthetics.

The beauty of our Elegance door system is that we can adapt our manufacturing process to suit your requirements. If you have a door design in mind that is not shown here we would be delighted to work with you to design something that is unique to your home.