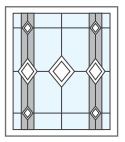

## **Choose Your Glass Design**

#### Curved Bevel - No Colour

CBNC1

CBNC2

CBNC5

Curved Bevel - With Any Colour

CBNC3

CBNC4

The flexibility of our Elegance Door range enables us to create just about any Glass design. We also offer Georgian & Astragal Bar Options.