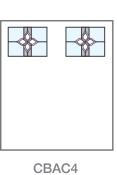

#### Diamond Bevel - With Any Colour

DBAC1

DBAC2

DBAC4

DBAC5

#### Curved Bevel - No Colour

CBNC1

CBNC2

CBNC5

Curved Bevel - With Any Colour

CBNC3

CBNC4

The flexibility of our Elegance Door range enables us to create just about any Glass design. We also offer Georgian & Astragal Bar Options.