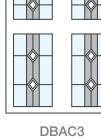

om 6 standard designs or invent your own.** Our Elegance door designs have been carefully collated to reflect traditional door styles that have been prevalent in English homes for the last 100 years. The Elegance door range brings together classic design with modern materials and up-to-date technology to provide superior build quality without compromising on aesthetics.

The beauty of our Elegance door system is that we can adapt our manufacturing process to suit your requirements. If you have a door design in mind that is not shown here we would be delighted to work with you to design something that is unique to your home.



## **Choose Your Glass Design**

#### Diamond Bevel - No Colour











DBNC1

DBNC3

DBNC4

DBNC5

#### Diamond Bevel - With Any Colour











DBAC1

DBAC2



DBAC4

DBAC5

#### Curved Bevel - No Colour



CBNC1



CBNC2









CBNC5

Curved Bevel - With Any Colour







CBNC3



CBNC4



The flexibility of our Elegance Door range enables us to create just about any Glass design. We also offer Georgian & Astragal Bar Options.

## **Choose Your Colour**

Your Elegance door can be tailored to reflect your individual style. If traditional white isn't your preference we can add any of the 11 colours shown below to the frame or the sash or even to both. Our Elegance range is so configurable that you can mix & match and have one colour inside and a completely different colour outside.

The Irish Oak, Rosewood and Golden Oak options feature a realistic woodgrain pattern whereas the other colour options feature a consistent flat colour.



RED

BLU