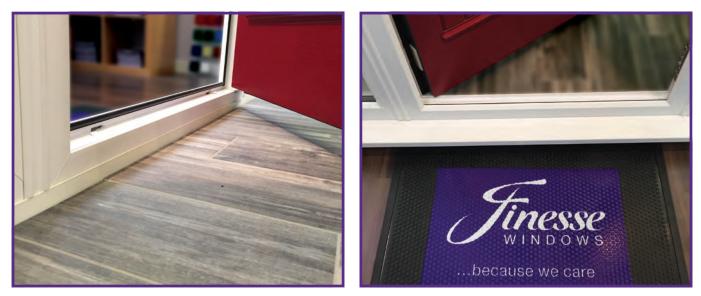

# Choose Your Threshold

The type of threshold you choose is very important as your choice will affect the way in which your door performs. A low threshold offers a minimal step-over which is excellent from an accessibility point of view - whereas a UPVC threshold is unbeatable at protecting you from water ingress and draughts.

Our designers carry samples of each type to demonstrate the difference between your threshold options. By carefully configuring your door in this respect you can ensure that your door operates perfectly for you and will suit your lifestyle.

### Standard UPVC Threshold