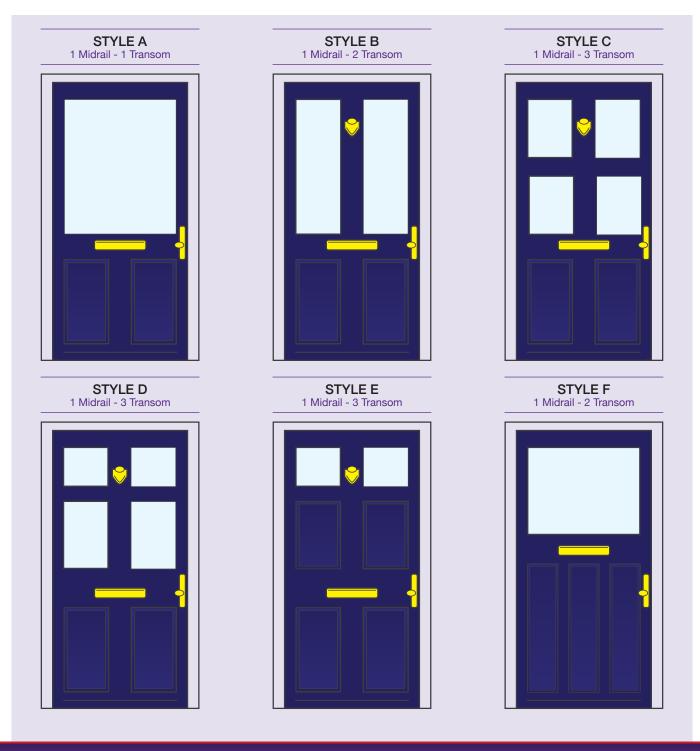

## **Choose Your Glass Design**

#### Curved Bevel - No Colour

CBNC1

CBNC2

CBNC5

Curved Bevel - With Any Colour

CBNC3

CBNC4

The flexibility of our Elegance Door range enables us to create just about any Glass design. We also offer Georgian & Astragal Bar Options.