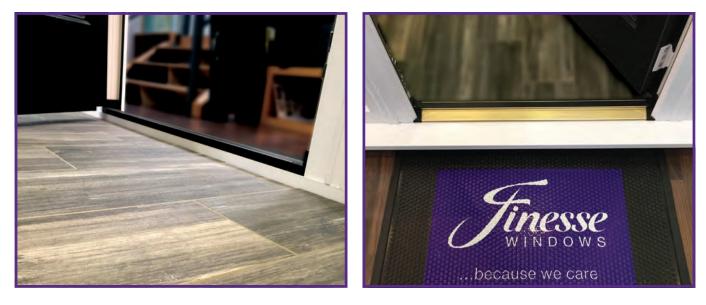

# Choose Your Threshold

The type of threshold you choose is very important as your choice will affect the way in which your door performs. A low threshold offers a minimal step-over which is excellent from an accessibility point of view - whereas a UPVC threshold is unbeatable at protecting you from water ingress and draughts.

Our designers carry samples of each type to demonstrate the difference between your threshold options. By carefully configuring your door in this respect you can ensure that your door operates perfectly for you and will suit your lifestyle.

### Low Aluminium Threshold

DOOR COLLECTION

Finesse Windows Ltd 39 Melchett Rd, Kings Norton Business Centre Birmingham, B30 3HP

> Tel: 0121 451 3724 www.finesse-windows.co.uk