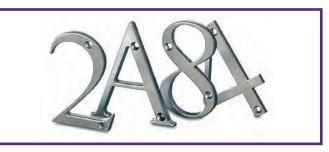

CBNC4



The flexibility of our Elegance Door range enables us to create just about any Glass design. We also offer Georgian & Astragal Bar Options.

## **Choose Your Colour**

Your Elegance door can be tailored to reflect your individual style. If traditional white isn't your preference we can add any of the 11 colours shown below to the frame or the sash or even to both. Our Elegance range is so configurable that you can mix & match and have one colour inside and a completely different colour outside.

The Irish Oak, Rosewood and Golden Oak options feature a realistic woodgrain pattern whereas the other colour options feature a consistent flat colour.



RED

BLUE

DARK GREEN

ANTHRACITE GREY



## Choose Your Hardware

### Knockers





F



### Letter Plates



### Numerals & Letters



### Handles



### Hardware Finish Colours





Hardex Gold

Hardex Chrome







Antique Black

\_\_\_\_

Black

# Choose Your Threshold

The type of threshold you choose is very important as your choice will affect the way in which your door performs. A low threshold offers a minimal step-over which is excellent from an accessibility point of view - whereas a UPVC threshold is unbeatable at protecting you from water ingress and draughts.

Our designers carry samples of each type to demonstrate the difference between your threshold options. By carefully configuring your door in this respect you can ensure that your door operates perfectly for you and will suit your lifestyle.

### Standard UPVC Threshold



### Low Aluminium Threshold







DOOR COLLECTION



Finesse Windows Ltd 39 Mel