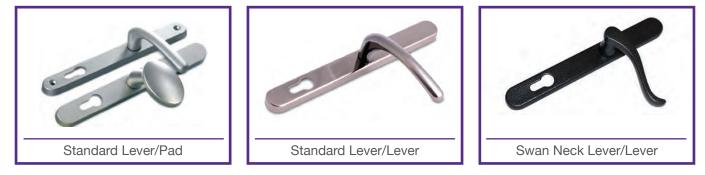

exibility of our Elegance Door range enables us to create just about any Glass design. We also offer Georgian & Astragal Bar Options.

## **Choose Your Colour**

Your Elegance door can be tailored to reflect your individual style. If traditional white isn't your preference we can add any of the 11 colours shown below to the frame or the sash or even to both. Our Elegance range is so configurable that you can mix & match and have one colour inside and a completely different colour outside.

The Irish Oak, Rosewood and Golden Oak options feature a realistic woodgrain pattern whereas the other colour options feature a consistent flat colour.



RED

BLUE

DARK GREEN

ANTHRACITE GREY



## Choose Your Hardware

### Knockers





F



### Letter Plates



### Numerals & Letters



### Handles



### Hardware Finish Colours





Hardex Gold

Hardex Chrome







Antique Black

\_\_\_\_

Black

# Choose Your Threshold

The type of threshold you choose is very important as your choice will affect the way in which your door performs. A low threshold offers a minimal step-over which is excellent from an accessibility point of view - whereas a UPVC threshold is unbeatable at protecting you from water ingress and draughts.

Our designers carry samples of each type to demonstrate the difference between your threshold options. By carefully configuring your door in this respect you can ensure that your door operates perfectly for you and will suit your lifestyle.

### Standard UPVC Threshold



### Low Aluminium Threshold







DOOR COLLECTION



Finesse Windows Ltd 39 Melchett Rd, Kings