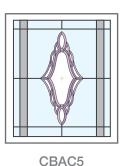

#### Diamond Bevel - With Any Colour

DBAC1

DBAC2

DBAC4

DBAC5

#### Curved Bevel - No Colour

CBNC1

CBNC2

CBNC5

Curved Bevel - With Any Colour

CBNC3

CBNC4

The flexibility of our Elegance Door range enables us to create just about any Glass design. We also offer Georgian & Astragal Bar Options.