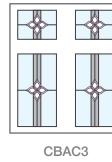

#### Diamond Bevel - With Any Colour

DBAC1

DBAC2

DBAC4

DBAC5

#### Curved Bevel - No Colour

CBNC1

CBNC2

CBNC5

Curved Bevel - With Any Colour

CBNC3

CBNC4

The flexibility of our Elegance Door range enables us to create just about any Glass design. We also offer Georgian & Astragal Bar Options.